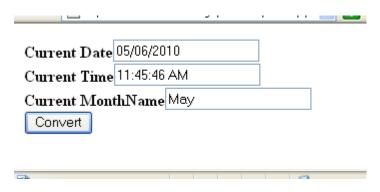

## 1. Answer the following questions based on VBScript: (5 Marks)

- **a.** Differentiate between a **sub-routine** and a **function** with the help of an example.<1>
- **b.** Write the code to display the below **form** and add the **VBScript** to display the results As written when the user **clicks on Convert button**.